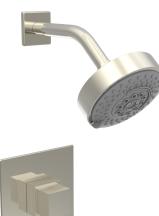

### Pressure Balance Shower and Diverter Set (Less Spout)

4-148

#### **PRODUCT FEATURES**

- Style: Contemporary
- Collection: Stria
- Temperature Controlled By Pressure Balance
- Cube Handle