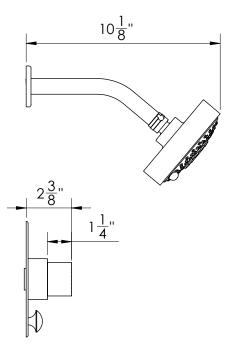

## **TECHNICAL DETAILS**

ADA Compliance: No Access Hole Diameter: 5" Handle Turn Angle: 115° Installation Type: Wall Mounted Primary Material: Brass Valve Material: Ceramic Flow Restriction: 1.8 gpm Water Pressure Maximum: 85 PSI Water Pressure Minimum: 20 PSI Water Pressure Recommended: 60 PSI

#### **PRODUCT FEATURES**

- Style: Contemporary
- Collection: Stria
- Temperature Controlled By Pressure Balance
- Cube Handle