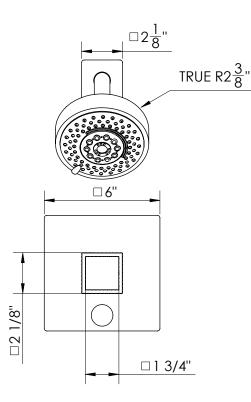

## **TECHNICAL DETAILS**

ADA Compliance: No Access Hole Diameter: 5" Handle Turn Angle: 115° Installation Type: Wall Mounted Primary Material: Brass Valve Material: Ceramic Flow Restriction: 1.8 gpm Water Pressure Maximum: 85 PSI Water Pressure Minimum: 20 PSI Water Pressure Recommended: 60 PSI

#### **PRODUCT FEATURES**

- Style: Contemporary
- Collection: Stria
- Temperature Controlled By Pressure Balance
- Cube Handle